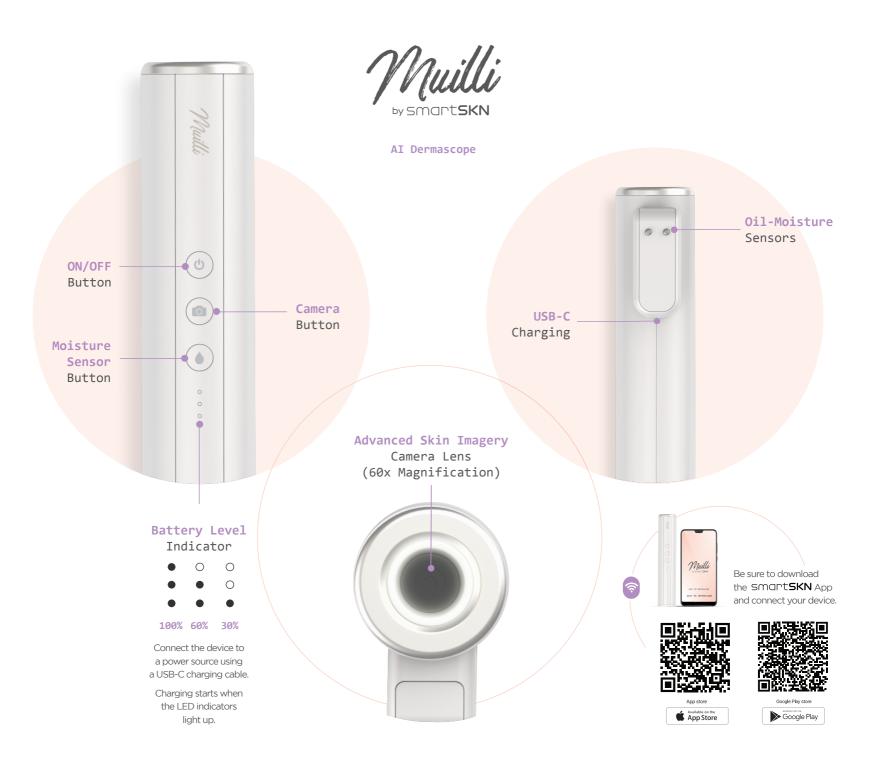

# Download

Download the SMORTSKN App on your smartphone or tablet.

# Connect

Connect to your smartphone or tablet.

Press and hold the ON/OFF button.

#### QR Connection:

Scan the **QR code on the bottom** of your Muilli AI Dermascope device to connect to your device.

#### Manual Connection:

Use the Settings tab in the app and follow the prompts to connect your device manually.